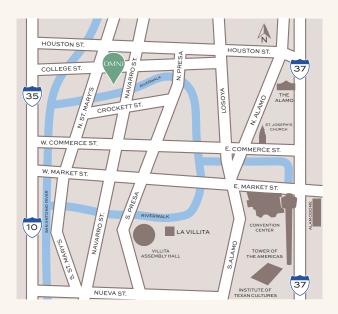

MOKARA HOTEL & SPA 212 W CROCKETT STREET SAN ANTONIO, TX 78205 210.396.5800

# San Antonio

San Antonio's famed River Walk combines the natural beauty of the water with some of the city's best dining, shopping and entertainment. Walk along the banks to explore, or hop on a Riverboat Tour for a comfortable cruise. Nearby, historic sites like the Alamo and the San Fernando Cathedral pay tribute to the city's Spanish roots.