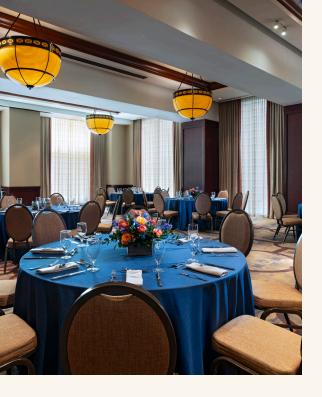

### Flexible, Next Generation Event & Meeting Space.

### RIVER WALK LEVEL

| ROOM NAME           | THE SADDLERY  | THE RIVER WALK | THE BOARDROOM | MIND & BODY   |
|---------------------|---------------|----------------|---------------|---------------|
| DIMENSIONS          | 36'8" X 46'7" | 25'6" X 32'    | 13' X 27'10"  | 13'1" X 26'6" |
| USEABLE SQUARE FEET | 1,692         | 816            | 360           | 878           |
| THEATER             | 130           | 80             | N/A           | 40            |
| CLASSROOM           | 65            | 32             | N/A           | N/A           |
| CONFERENCE          | 30            | 20             | 16            | 12            |
| BANQUET             | 90            | 60             | N/A           | 50            |
| HOLLOW SQUARE       | 38            | 28             | N/A           | 16            |
| U-SHAPE             | 34            | 24             | N/A           | 14            |