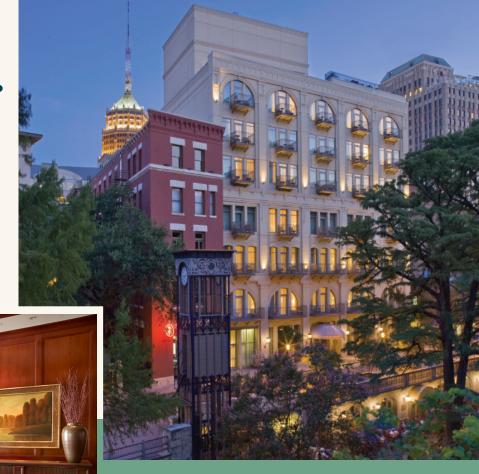

## Meet You AT THE RIVER.

Indulge your event or meeting attendees with an unforgettable experience, situated right alongside the picturesque San Antonio River Walk. Our inviting guest rooms feature rich wood accents and opulent four-poster beds, ensuring a lavish retreat. Beneath, you'll discover the expansive 17,000-square foot Mokara Spa, renowned as the city's premier sanctuary for well-being and serenity, offering amenities such as a dry cedar sauna, an invigorating eucalyptus steam room, and an extensive array of rejuvenating treatments.

## Mokara Hotel & Spa.

### SAN ANTONIO'S WELLNESS DESTINATION

Mokara Hotel & Spa combines Old World elegance with Texas hospitality. Guest rooms styled with warm wood and marble bathrooms create a residential feel, even when you're far from home. Your guests can luxuriate in a full day of treatments at Mokara Spa. Or they can simply visit the steam room or dry sauna for a short session in the soothing heat.