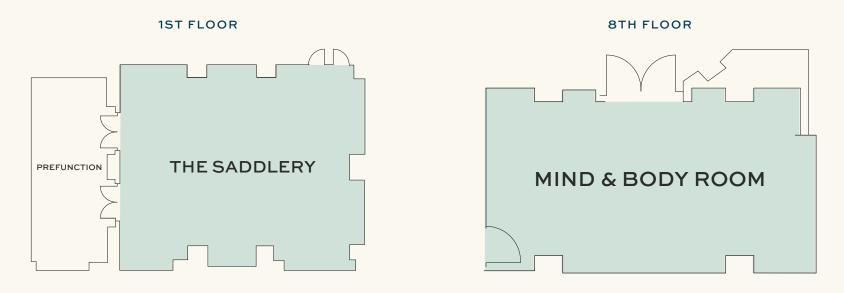

- 99 spacious guest rooms with 12-foot ceilings, four-poster beds and fine furnishings crafted by Texas artisans
- 4,500 square feet of flexible indoor and outdoor meeting, event and prefunction space, including the 1,700 square foot Saddlery ballroom and a rooftop terrace with city views
- Fast Wi-Fi, the latest AV technology and helpful professional services
- Heated rooftop swimming pool with seasonal poolside food and beverage service and hot tub
- Three unique restaurants including Ostra with oyster bar and downtown's best selection of tequilas and mezcals,

### RIVER WALK LEVEL

| ROOM NAME           | THE SADDLERY  | THE RIVER WALK | THE BOARDROOM | MIND & BODY   |
|---------------------|---------------|----------------|---------------|---------------|
| DIMENSIONS          | 36'8" X 46'7" | 25'6" X 32'    | 13' X 27'10"  | 13'1" X 26'6" |
| USEABLE SQUARE FEET | 1,692         | 816            | 360           | 878           |
| THEATER             | 130           | 80             | N/A           | 40            |
| CLASSROOM           | 65            | 32             | N/A           | N/A           |
| CONFERENCE          | 30            | 20             | 16            | 12            |
| BANQUET             | 90            | 60             | N/A           | 50            |
| HOLLOW SQUARE       | 38            | 28             | N/A           | 16            |
| U-SHAPE             | 34            | 24             | N/A           | 14            |