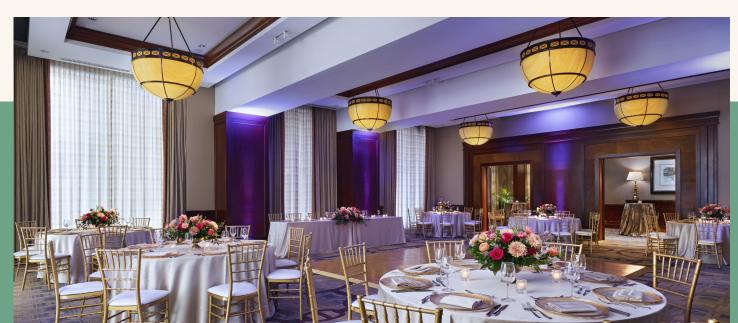

### Flexible, Next Generation Event & Meeting Space.

### RIVER WALK LEVEL

| ROOM NAME           | THE SADDLERY  | THE RIVER WALK | THE BOARDROOM | MIND & BODY   |
|---------------------|---------------|----------------|---------------|---------------|
| DIMENSIONS          | 36'8" X 46'7" | 25'6" X 32'    | 13' X 27'10"  | 13'1" X 26'6" |
| USEABLE SQUARE FEET | 1,692         | 816            | 360           | 878           |
| THEATER             | 130           | 80             | N/A           | 40            |
| CLASSROOM           | 65            | 32             | N/A           | N/A           |
| CONFERENCE          | 30            | 20             | 16            | 12            |
| BANQUET             | 90            | 60             | N/A           | 50            |
| HOLLOW SQUARE       | 38            | 28             | N/A           | 16            |
| U-SHAPE             | 34            | 24             | N/A           | 14            |