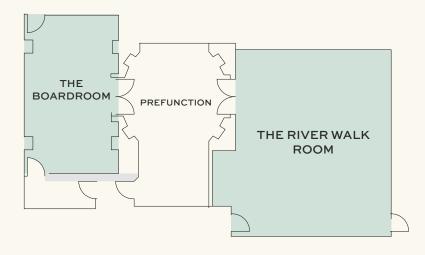

### RIVER WALK LEVEL

| ROOM NAME           | THE SADDLERY  | THE RIVER WALK | THE BOARDROOM | MIND & BODY   |
|---------------------|---------------|----------------|---------------|---------------|
| DIMENSIONS          | 36'8" X 46'7" | 25'6" X 32'    | 13' X 27'10"  | 13'1" X 26'6" |
| USEABLE SQUARE FEET | 1,692         | 816            | 360           | 878           |
| THEATER             | 130           | 80             | N/A           | 40            |
| CLASSROOM           | 65            | 32             | N/A           | N/A           |
| CONFERENCE          | 30            | 20             | 16            | 12            |
| BANQUET             | 90            | 60             | N/A           | 50            |
| HOLLOW SQUARE       | 38            | 28             | N/A           | 16            |
| U-SHAPE             | 34            | 24             | N/A           | 14            |